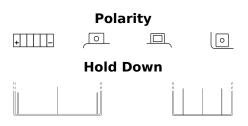

## AGM MC (Dry) ET7B-BS

| Part number                    | ET7B-BS       |
|--------------------------------|---------------|
| Technology                     | AGM           |
| EAN/GTIN                       | 3661024033794 |
| Voltage                        | 12 V          |
| Capacity                       | 6.5 Ah        |
| CCA                            | 85 A          |
| Length                         | 150 mm        |
| Width                          | 65 mm         |
| Height                         | 95 mm         |
| Box size                       | C50           |
| Polarity                       | ETN 1         |
| Terminal Type                  | M04           |
| Hold Down                      | ВО            |
| Weights (subject of variation) | 2.40 kg       |
|                                |               |