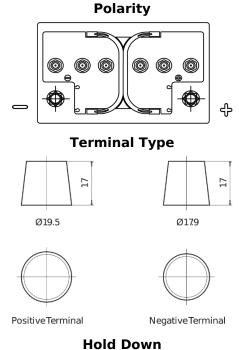

## **Equipment ET550**

| D                              | FTFFO         |
|--------------------------------|---------------|
| Part number                    | ET550         |
| Technology                     | Flooded       |
| EAN/GTIN                       | 3661024036344 |
| Voltage                        | 12 V          |
| Capacity                       | 80.0 Ah       |
| Watt hour                      | 550 Wh        |
| Length                         | 278 mm        |
| Width                          | 175 mm        |
| Height                         | 190 mm        |
| Box size                       | L03           |
| Polarity                       | ETN 0         |
| Terminal Type                  | EN taper post |
| Hold Down                      | B13           |
| Weights (subject of variation) | 20.70 kg      |