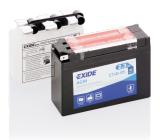

## AGM MC (Dry) ET4B-BS

| Part number                    | ET4B-BS       |
|--------------------------------|---------------|
| Technology                     | AGM           |
| EAN/GTIN                       | 3661024033701 |
| Voltage                        | 12 V          |
| Capacity                       | 2.3 Ah        |
| CCA                            | 35 A          |
| Length                         | 115 mm        |
| Width                          | 40 mm         |
| Height                         | 85 mm         |
| Box size                       | C33           |
| Polarity                       | ETN 4         |
| Terminal Type                  | M13           |
| Hold Down                      | В0            |
| Weights (subject of variation) | 0.90 kg       |