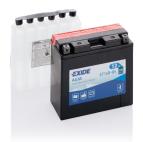

## AGM MC (Dry) ET14B-BS

| Part number                    | ET14B-BS      |
|--------------------------------|---------------|
| Technology                     | AGM           |
| EAN/GTIN                       | 3661024033930 |
| Voltage                        | 12 V          |
| Capacity                       | 12.0 Ah       |
| CCA                            | 190 A         |
| Length                         | 150 mm        |
| Width                          | 70 mm         |
| Height                         | 145 mm        |
| Box size                       | C75           |
| Polarity                       | ETN 1         |
| Terminal Type                  | M04           |
| Hold Down                      | B0            |
| Weights (subject of variation) | 4.10 kg       |