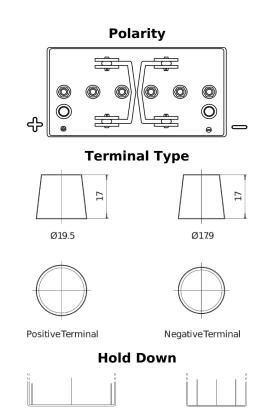

## **Equipment GEL ES950**

| Part number                    | ES950         |
|--------------------------------|---------------|
| Technology                     | GEL           |
| EAN/GTIN                       | 3661024035828 |
| Voltage                        | 12 V          |
| Capacity                       | 85.0 Ah       |
| Watt hour                      | 950 Wh        |
| Length                         | 330 mm        |
| Width                          | 171 mm        |
| Height                         | 235 mm        |
| Box size                       | D02           |
| Polarity                       | ETN 1         |
| Terminal Type                  | EN taper post |
| Hold Down                      | В0            |
| Weights (subject of variation) | 28.20 kg      |