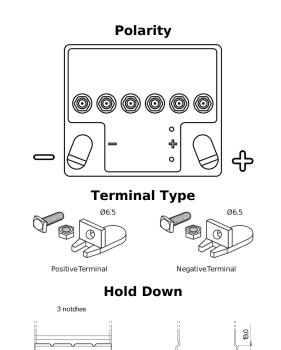

## **Equipment GEL ES450**

| Part number                    | ES450            |
|--------------------------------|------------------|
| Technology                     | GEL              |
| EAN/GTIN                       | 3661024035859    |
| Voltage                        | 12 V             |
| Capacity                       | 40.0 Ah          |
| Watt hour                      | 450 Wh           |
| Length                         | 207 mm           |
| Width                          | 175 mm           |
| Height                         | 175 mm           |
| Box size                       | LB1              |
| Polarity                       | ETN 0            |
| Terminal Type                  | EN full Ford lug |
| Hold Down                      | B4               |
| Weights (subject of variation) | 14.20 kg         |