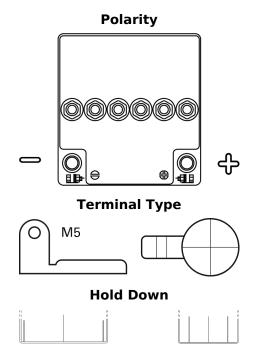

## **Equipment GEL ES290**

| Part number                    | ES290            |
|--------------------------------|------------------|
| Technology                     | GEL              |
| EAN/GTIN                       | 3661024035866    |
| Voltage                        | 12 V             |
| Capacity                       | 25.0 Ah          |
| Watt hour                      | 290 Wh           |
| Length                         | 166 mm           |
| Width                          | 175 mm           |
| Height                         | 125 mm           |
| Box size                       | P24              |
| Polarity                       | ETN 0            |
| Terminal Type                  | Flat lug hole M5 |
| Hold Down                      | В0               |
| Weights (subject of variation) | 9.60 kg          |