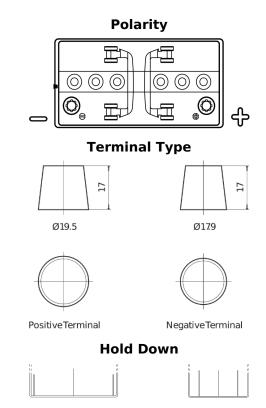

## **Equipment GEL ES1300**

| Part number                    | ES1300        |
|--------------------------------|---------------|
| Technology                     | GEL           |
| EAN/GTIN                       | 3661024035781 |
| Voltage                        | 12 V          |
| Capacity                       | 120.0 Ah      |
| Watt hour                      | 1300 Wh       |
| Length                         | 345 mm        |
| Width                          | 171 mm        |
| Height                         | 283 mm        |
| Box size                       | D03           |
| Polarity                       | ETN 0         |
| Terminal Type                  | EN taper post |
| Hold Down                      | В0            |
| Weights (subject of variation) | 37.50 kg      |