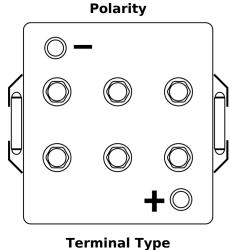

## **Equipment GEL ES1200**

| Part number                    | ES1200        |
|--------------------------------|---------------|
| Technology                     | GEL           |
| EAN/GTIN                       | 3661024035798 |
| Voltage                        | 12 V          |
| Capacity                       | 110.0 Ah      |
| Watt hour                      | 1200 Wh       |
| Length                         | 284 mm        |
| Width                          | 267 mm        |
| Height                         | 226 mm        |
| Box size                       | D07           |
| Polarity                       | ETN 2         |
| Terminal Type                  | EN taper post |
| Hold Down                      | В0            |
| Weights (subject of variation) | 37.50 kg      |