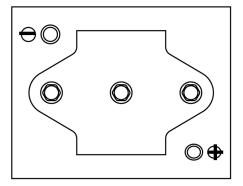

S1000-6**







| Part number                    | ES1000-6      |
|--------------------------------|---------------|
| Technology                     | GEL           |
| EAN/GTIN                       | 3661024035811 |
| Voltage                        | 6 V           |
| Capacity                       | 195.0 Ah      |
| Watt hour                      | 1000 Wh       |
| Length                         | 244 mm        |
| Width                          | 190 mm        |
| Height                         | 275 mm        |
| Box size                       | GC2           |
| Polarity                       | ETN 0         |
| Terminal Type                  | EN taper post |
| Hold Down                      | В0            |
| Weights (subject of variation) | 28.00 kg      |

## **Polarity**



## **Terminal Type**



Design, features and specifications are subject to change without notice. We disclaim any representation or warranty, express or implied, concerning the data or recommendations, and in no event shall be liable for any loss or damage claimed to have arisen as a result. Some products may not be available in your local market.