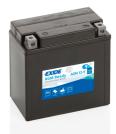

## AGM Ready AGM12-9

| Part number                    | AGM12-9       |   |
|--------------------------------|---------------|---|
| Technology                     | AGM           | + |
| EAN/GTIN                       | 3661024033978 |   |
| Voltage                        | 12 V          | 8 |
| Capacity                       | 9.0 Ah        |   |
| CCA                            | 120 A         |   |
| Length                         | 135 mm        |   |
| Width                          | 75 mm         |   |
| Height                         | 140 mm        |   |
| Box size                       | C43           |   |
| Polarity                       | ETN 1         |   |
| Terminal Type                  | M04           |   |
| Hold Down                      | B0            |   |
| Weights (subject of variation) | 3.20 kg       |   |
|                                |               |   |