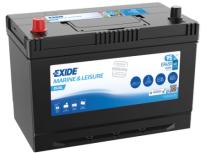

## Dual ER450

| Part number         | ER450         |                  |
|---------------------|---------------|------------------|
| Technology          | Flooded       |                  |
| EAN/GTIN            | 3661024035996 |                  |
| Voltage             | 12 V          |                  |
| Capacity            | 95.0 Ah       | (H) (H)          |
| CCA                 | 650 A         |                  |
| Watt hour           | 450 Wh        |                  |
| Length              | 306 mm        | Te               |
| Width               | 173 mm        |                  |
| Height              | 222 mm        |                  |
| Box size            | D31           | Ø19.5            |
| Polarity            | ETN 1         |                  |
| Terminal Type       | EN taper post |                  |
| Hold Down           | Korean B1     |                  |
| Weights (subject of | 21.70 kg      |                  |
| variation)          |               | PositiveTerminal |
|                     |               | F                |

Image: style terminal

**Polarity** 

Hold Down

Design, features and specifications are subject to change without notice. We disclaim any representation or warranty, express or implied, concerning the data or recommendations, and in no event shall be liable for any loss or damage claimed to have arisen as a result. Some products may not be available in your local market.