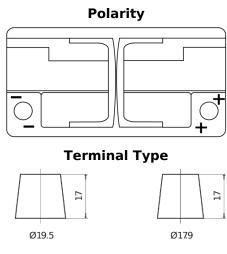

## **Equipment AGM EQ800**

| Part number                    | EQ800         |
|--------------------------------|---------------|
| Technology                     | AGM           |
| EAN/GTIN                       | 3661024037464 |
| Voltage                        | 12 V          |
| Capacity                       | 95.0 Ah       |
| Watt hour                      | 800 Wh        |
| Length                         | 353 mm        |
| Width                          | 175 mm        |
| Height                         | 190 mm        |
| Box size                       | L05           |
| Polarity                       | ETN 0         |
| Terminal Type                  | EN taper post |
| Hold Down                      | B13           |
| Weights (subject of variation) | 26.10 kg      |