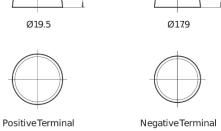

## **Equipment AGM EQ800**

| Part number                    | EQ800         |
|--------------------------------|---------------|
| Technology                     | AGM           |
| EAN/GTIN                       | 3661024037464 |
| Voltage                        | 12 V          |
| Capacity                       | 95.0 Ah       |
| Watt hour                      | 800 Wh        |
| Length                         | 353 mm        |
| Width                          | 175 mm        |
| Height                         | 190 mm        |
| Box size                       | L05           |
| Polarity                       | ETN 0         |
| Terminal Type                  | EN taper post |
| Hold Down                      | B13           |
| Weights (subject of variation) | 26.10 kg      |