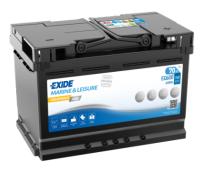

## **Equipment AGM EQ600**

| Part number                    | EQ600         |
|--------------------------------|---------------|
| Technology                     | AGM           |
| EAN/GTIN                       | 3661024037457 |
| Voltage                        | 12 V          |
| Capacity                       | 70.0 Ah       |
| Watt hour                      | 600 Wh        |
| Length                         | 278 mm        |
| Width                          | 175 mm        |
| Height                         | 190 mm        |
| Box size                       | L03           |
| Polarity                       | ETN 0         |
| Terminal Type                  | EN taper post |
| Hold Down                      | B13           |
| Weights (subject of variation) | 20.60 kg      |
|                                |               |