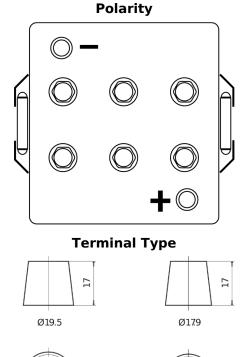

## **Equipment AGM EQ1000**

| Part number                    | EQ1000        |
|--------------------------------|---------------|
| Technology                     | AGM           |
| EAN/GTIN                       | 3661024037471 |
| Voltage                        | 12 V          |
| Capacity                       | 120.0 Ah      |
| Watt hour                      | 1000 Wh       |
| Length                         | 286 mm        |
| Width                          | 269 mm        |
| Height                         | 230 mm        |
| Box size                       | D07           |
| Polarity                       | ETN 2         |
| Terminal Type                  | EN taper post |
| Hold Down                      | В0            |
| Weights (subject of variation) | 40.00 kg      |