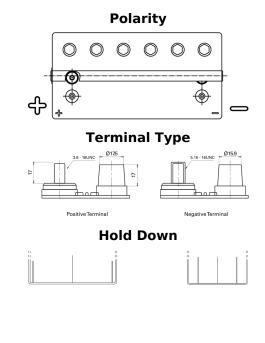

## **Dual AGM EP900**

| Part number                    | EP900             |
|--------------------------------|-------------------|
| Technology                     | AGM               |
| EAN/GTIN                       | 3661024035965     |
| Voltage                        | 12 V              |
| Capacity                       | 100.0 Ah          |
| CCA                            | 800 A             |
| Watt hour                      | 900 Wh            |
| Length                         | 330 mm            |
| Width                          | 173 mm            |
| Height                         | 240 mm            |
| Box size                       | G31               |
| Polarity                       | ETN 1             |
| Terminal Type                  | SAE M 3/8"- 5/16" |
|                                | taper&stud        |
| Hold Down                      | В0                |
| Weights (subject of variation) | 31.00 kg          |