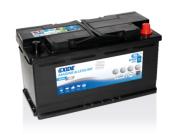

## **Dual AGM EP800**

| Part number                    | EP800         |
|--------------------------------|---------------|
| Technology                     | AGM           |
| EAN/GTIN                       | 3661024036535 |
| Voltage                        | 12 V          |
| Capacity                       | 95.0 Ah       |
| CCA                            | 850 A         |
| Watt hour                      | 800 Wh        |
| Length                         | 353 mm        |
| Width                          | 175 mm        |
| Height                         | 190 mm        |
| Box size                       | L05           |
| Polarity                       | ETN 0         |
| Terminal Type                  | EN taper post |
| Hold Down                      | B13           |
| Weights (subject of variation) | 26.10 kg      |