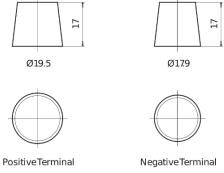

|
|--------------------------------|---------------|
| Technology                     | AGM           |
| EAN/GTIN                       | 3661024036535 |
| Voltage                        | 12 V          |
| Capacity                       | 95.0 Ah       |
| CCA                            | 850 A         |
| Watt hour                      | 800 Wh        |
| Length                         | 353 mm        |
| Width                          | 175 mm        |
| Height                         | 190 mm        |
| Box size                       | L05           |
| Polarity                       | ETN 0         |
| Terminal Type                  | EN taper post |
| Hold Down                      | B13           |
| Weights (subject of variation) | 26.10 kg      |

## Polarity Terminal Type



## **Hold Down**





Design, features and specifications are subject to change without notice. We disclaim any representation or warranty, express or implied, concerning the data or recommendations, and in no event shall be liable for any loss or damage claimed to have arisen as a result. Some products may not be available in your local market.