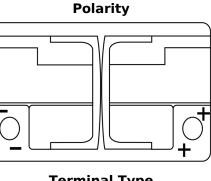

----------------|---------------|
| Technology                     | AGM           |
| EAN/GTIN                       | 3661024036528 |
| Voltage                        | 12 V          |
| Capacity                       | 70.0 Ah       |
| CCA                            | 760 A         |
| Watt hour                      | 600 Wh        |
| Length                         | 278 mm        |
| Width                          | 175 mm        |
| Height                         | 190 mm        |
| Box size                       | L03           |
| Polarity                       | ETN 0         |
| Terminal Type                  | EN taper post |
| Hold Down                      | B13           |
| Weights (subject of variation) | 20.60 kg      |
|                                |               |



## **Terminal Type**





5 notches



NegativeTerminal

PositiveTerminal

## **Hold Down**

10.5  $\sim\sim\sim$ 

Design, features and specifications are subject to change without notice. We disclaim any representation or warranty, express or implied, concerning the data or recommendations, and in no event shall be liable for any loss or damage claimed to have arisen as a result. Some products may not be available in your local market.