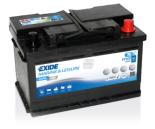

## **Dual AGM EP600**

| Part number                    | EP600         |
|--------------------------------|---------------|
| Technology                     | AGM           |
| EAN/GTIN                       | 3661024036528 |
| Voltage                        | 12 V          |
| Capacity                       | 70.0 Ah       |
| CCA                            | 760 A         |
| Watt hour                      | 600 Wh        |
| Length                         | 278 mm        |
| Width                          | 175 mm        |
| Height                         | 190 mm        |
| Box size                       | L03           |
| Polarity                       | ETN 0         |
| Terminal Type                  | EN taper post |
| Hold Down                      | B13           |
| Weights (subject of variation) | 20.60 kg      |
|                                |               |