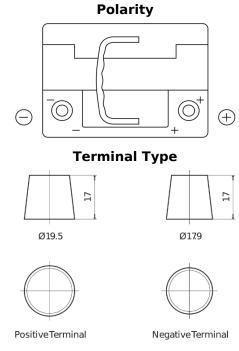

## **Dual AGM EP500**

| Part number                    | EP500         |
|--------------------------------|---------------|
| Technology                     | AGM           |
| EAN/GTIN                       | 3661024036511 |
| Voltage                        | 12 V          |
| Capacity                       | 60.0 Ah       |
| CCA                            | 680 A         |
| Length                         | 242 mm        |
| Width                          | 175 mm        |
| Height                         | 190 mm        |
| Box size                       | L02           |
| Polarity                       | ETN 0         |
| Terminal Type                  | EN taper post |
| Hold Down                      | B13           |
| Weights (subject of variation) | 17.90 kg      |