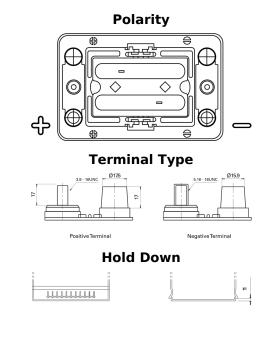

## **Dual AGM EP450**

| Part number                    | EP450             |
|--------------------------------|-------------------|
| Technology                     | AGM               |
| EAN/GTIN                       | 3661024035972     |
| Voltage                        | 12 V              |
| Capacity                       | 50.0 Ah           |
| CCA                            | 750 A             |
| Watt hour                      | 450 Wh            |
| Length                         | 260 mm            |
| Width                          | 173 mm            |
| Height                         | 206 mm            |
| Box size                       | G34               |
| Polarity                       | ETN 1             |
| Terminal Type                  | SAE M 3/8"- 5/16" |
|                                | taper&stud        |
| Hold Down                      | B7                |
| Weights (subject of variation) | 18.60 kg          |