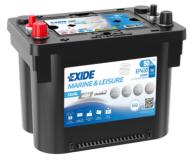

## **Dual AGM EP450**

| Part number                    | EP450             |
|--------------------------------|-------------------|
| Technology                     | AGM               |
| EAN/GTIN                       | 3661024035972     |
| Voltage                        | 12 V              |
| Capacity                       | 50.0 Ah           |
| CCA                            | 750 A             |
| Watt hour                      | 450 Wh            |
| Length                         | 260 mm            |
| Width                          | 173 mm            |
| Height                         | 206 mm            |
| Box size                       | G34               |
| Polarity                       | ETN 1             |
| Terminal Type                  | SAE M 3/8"- 5/16" |
|                                | taper&stud        |
| Hold Down                      | B7                |
| Weights (subject of variation) | 18.60 kg          |