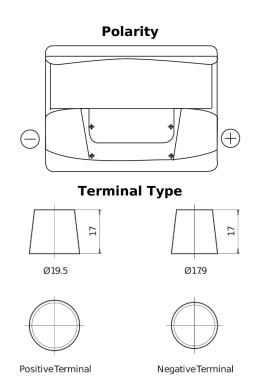

## Start EN600

| Part number                    | EN600         |
|--------------------------------|---------------|
| Technology                     | Flooded       |
| EAN/GTIN                       | 3661024036092 |
| Voltage                        | 12 V          |
| Capacity                       | 62.0 Ah       |
| CCA                            | 540 A         |
| MCA                            | 600           |
| Length                         | 242 mm        |
| Width                          | 175 mm        |
| Height                         | 190 mm        |
| Box size                       | L02           |
| Polarity                       | ETN 0         |
| Terminal Type                  | EN taper post |
| Hold Down                      | B13           |
| Weights (subject of variation) | 14.20 kg      |