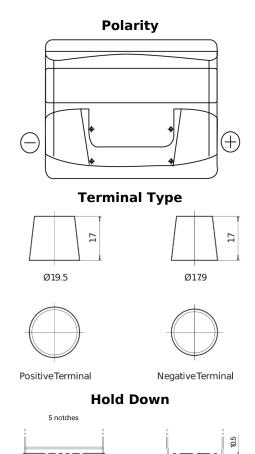

## Start EN500

| Part number                    | EN500         |
|--------------------------------|---------------|
| Technology                     | Flooded       |
| EAN/GTIN                       | 3661024036108 |
| Voltage                        | 12 V          |
| Capacity                       | 50.0 Ah       |
| CCA                            | 450 A         |
| MCA                            | 500           |
| Length                         | 207 mm        |
| Width                          | 175 mm        |
| Height                         | 190 mm        |
| Box size                       | L01           |
| Polarity                       | ETN 0         |
| Terminal Type                  | EN taper post |
| Hold Down                      | B13           |
| Weights (subject of variation) | 12.20 kg      |