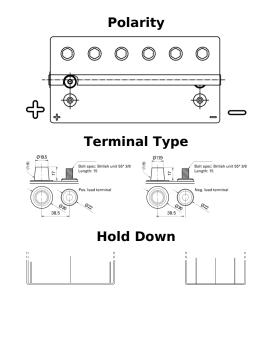

## Start AGM EM960

| Part number                    | EM960                 |
|--------------------------------|-----------------------|
| Technology                     | AGM                   |
| EAN/GTIN                       | 3661024036016         |
| Voltage                        | 12 V                  |
| Capacity                       | 100.0 Ah              |
| CCA                            | 800 A                 |
| MCA                            | 960                   |
| Length                         | 330 mm                |
| Width                          | 173 mm                |
| Height                         | 240 mm                |
| Box size                       | G31                   |
| Polarity                       | ETN 1                 |
| Terminal Type                  | SAE M 3/8" taper&stud |
| Hold Down                      | В0                    |
| Weights (subject of variation) | 31.00 kg              |