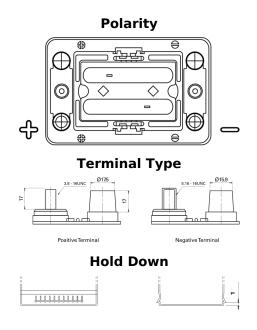

## Start AGM EM1000

| Part number                    | EM1000            |
|--------------------------------|-------------------|
| Technology                     | AGM               |
| EAN/GTIN                       | 3661024036023     |
| Voltage                        | 12 V              |
| Capacity                       | 50.0 Ah           |
| CCA                            | 800 A             |
| MCA                            | 1000              |
| Length                         | 260 mm            |
| Width                          | 173 mm            |
| Height                         | 206 mm            |
| Box size                       | G34               |
| Polarity                       | ETN 1             |
| Terminal Type                  | SAE M 3/8"- 5/16" |
|                                | taper&stud        |
| Hold Down                      | B7                |
| Weights (subject of variation) | 17.90 kg          |