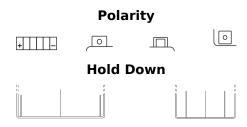

## Li-Ion ELTZ14S

| Part number                    | ELTZ14S       |
|--------------------------------|---------------|
| Technology                     | Li-lon        |
| EAN/GTIN                       | 3661024036825 |
| Voltage                        | 12 V          |
| Capacity                       | 5.0 Ah        |
| CCA                            | 290 A         |
| Watt hour                      | 60 Wh         |
| Length                         | 150 mm        |
| Width                          | 90 mm         |
| Height                         | 95 mm         |
| Box size                       | C53           |
| Polarity                       | ETN 1         |
| Terminal Type                  | M12           |
| Hold Down                      | В0            |
| Weights (subject of variation) | 1.00 kg       |