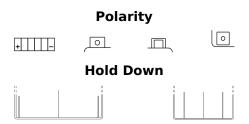

## **Li-Ion ELTZ10S**

| Part number                    | ELTZ10S       |
|--------------------------------|---------------|
| Technology                     | Li-lon        |
| EAN/GTIN                       | 3661024036795 |
| Voltage                        | 12 V          |
| Capacity                       | 4.0 Ah        |
| CCA                            | 230 A         |
| Watt hour                      | 48 Wh         |
| Length                         | 150 mm        |
| Width                          | 90 mm         |
| Height                         | 95 mm         |
| Box size                       | C53           |
| Polarity                       | ETN 1         |
| Terminal Type                  | M12           |
| Hold Down                      | В0            |
| Weights (subject of variation) | 0.80 kg       |