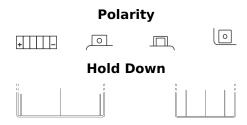

## Li-Ion ELTX12

| Part number                    | ELTX12        |
|--------------------------------|---------------|
| Technology                     | Li-lon        |
| EAN/GTIN                       | 3661024036832 |
| Voltage                        | 12 V          |
| Capacity                       | 3.5 Ah        |
| CCA                            | 210 A         |
| Watt hour                      | 42 Wh         |
| Length                         | 150 mm        |
| Width                          | 90 mm         |
| Height                         | 95 mm         |
| Box size                       | C53           |
| Polarity                       | ETN 1         |
| Terminal Type                  | M12           |
| Hold Down                      | В0            |
| Weights (subject of variation) | 0.80 kg       |