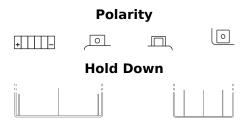

## Li-Ion ELT12B

| Part number                    | ELT12B        |
|--------------------------------|---------------|
| Technology                     | Li-lon        |
| EAN/GTIN                       | 3661024036818 |
| Voltage                        | 12 V          |
| Capacity                       | 5.0 Ah        |
| CCA                            | 260 A         |
| Watt hour                      | 60 Wh         |
| Length                         | 150 mm        |
| Width                          | 70 mm         |
| Height                         | 130 mm        |
| Box size                       | C51           |
| Polarity                       | ETN 1         |
| Terminal Type                  | M12           |
| Hold Down                      | В0            |
| Weights (subject of variation) | 0.90 kg       |