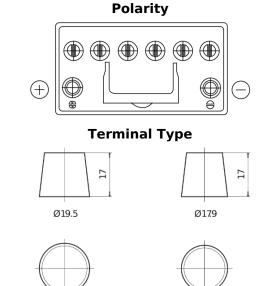

## **EFB EL955**

| Part number                    | EL955         |
|--------------------------------|---------------|
| Technology                     | EFB           |
| EAN/GTIN                       | 3661024036740 |
| Voltage                        | 12 V          |
| Capacity                       | 95.0 Ah       |
| CCA                            | 800 A         |
| Length                         | 306 mm        |
| Width                          | 173 mm        |
| Height                         | 222 mm        |
| Box size                       | D31           |
| Polarity                       | ETN 1         |
| Terminal Type                  | EN taper post |
| Hold Down                      | Korean B1     |
| Weights (subject of variation) | 21.80 kg      |

## Hold Down

**Negative**Terminal

PositiveTerminal

Design, features and specifications are subject to change without notice. We disclaim any representation or warranty, express or implied, concerning the data or recommendations, and in no event shall be liable for any loss or damage claimed to have arisen as a result. Some products may not be available in your local market.