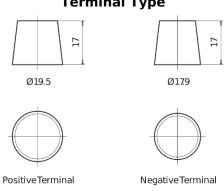

| Part number                    | EL954         |
|--------------------------------|---------------|
| Technology                     | EFB           |
| EAN/GTIN                       | 3661024036733 |
| Voltage                        | 12 V          |
| Capacity                       | 95.0 Ah       |
| CCA                            | 800 A         |
| Length                         | 306 mm        |
| Width                          | 173 mm        |
| Height                         | 222 mm        |
| Box size                       | D31           |
| Polarity                       | ETN 0         |
| Terminal Type                  | EN taper post |
| Hold Down                      | Korean B1     |
| Weights (subject of variation) | 21.80 kg      |

## Polarity Terminal Type



## Hold Down

Design, features and specifications are subject to change without notice. We disclaim any representation or warranty, express or implied, concerning the data or recommendations, and in no event shall be liable for any loss or damage claimed to have arisen as a result. Some products may not be available in your local market.