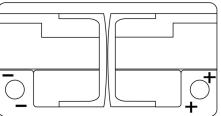

**



## EFB EL800





| Part number                    | EL800         |
|--------------------------------|---------------|
| Technology                     | EFB           |
| EAN/GTIN                       | 3661024035705 |
| Voltage                        | 12 V          |
| Capacity                       | 80.0 Ah       |
| CCA                            | 800 A         |
| Length                         | 315 mm        |
| Width                          | 175 mm        |
| Height                         | 190 mm        |
| Box size                       | L04           |
| Polarity                       | ETN 0         |
| Terminal Type                  | EN taper post |
| Hold Down                      | B13           |
| Weights (subject of variation) | 22.10 kg      |

Polarity



## **Terminal Type**



17



PositiveTerminal



17

Hold Down



Design, features and specifications are subject to change without notice. We disclaim any representation or warranty, express or implied, concerning the data or recommendations, and in no event shall be liable for any loss or damage claimed to have arisen as a result. Some products may not be available in your local market.