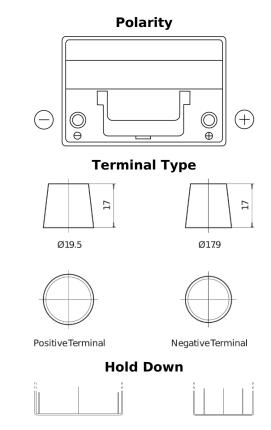

## **EFB EL754**

| Part number                    | EL754         |
|--------------------------------|---------------|
| Technology                     | EFB           |
| EAN/GTIN                       | 3661024037631 |
| Voltage                        | 12 V          |
| Capacity                       | 75.0 Ah       |
| CCA                            | 750 A         |
| Length                         | 260 mm        |
| Width                          | 173 mm        |
| Height                         | 222 mm        |
| Box size                       | D26           |
| Polarity                       | ETN 0         |
| Terminal Type                  | EN taper post |
| Hold Down                      | В0            |
| Weights (subject of variation) | 19.00 kg      |