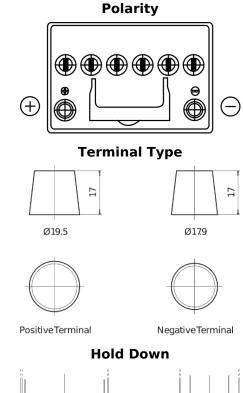

## **EFB EL605**

| Part number                    | EL605         |
|--------------------------------|---------------|
| Technology                     | EFB           |
| EAN/GTIN                       | 3661024036726 |
| Voltage                        | 12 V          |
| Capacity                       | 60.0 Ah       |
| CCA                            | 520 A         |
| Length                         | 230 mm        |
| Width                          | 173 mm        |
| Height                         | 222 mm        |
| Box size                       | D23           |
| Polarity                       | ETN 1         |
| Terminal Type                  | EN taper post |
| Hold Down                      | В0            |
| Weights (subject of variation) | 15.80 kg      |