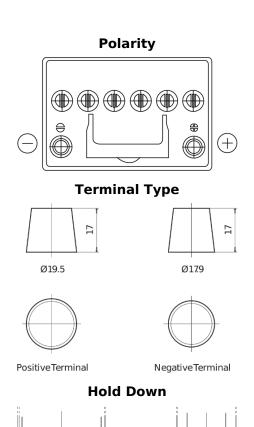

## **Batteries for Cars**

EFB EL604

| Part number                    | EL604         |
|--------------------------------|---------------|
| Technology                     | EFB           |
| EAN/GTIN                       | 3661024036566 |
| Voltage                        | 12 V          |
| Capacity                       | 60.0 Ah       |
| CCA                            | 520 A         |
| Length                         | 230 mm        |
| Width                          | 173 mm        |
| Height                         | 222 mm        |
| Box size                       | D23           |
| Polarity                       | ETN 0         |
| Terminal Type                  | EN taper post |
| Hold Down                      | В0            |
| Weights (subject of variation) | 15.80 kg      |
|                                |               |