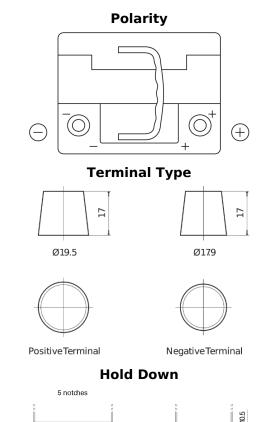

## **EFB EL550**

| Part number                    | EL550         |
|--------------------------------|---------------|
| Technology                     | EFB           |
| EAN/GTIN                       | 3661024036757 |
| Voltage                        | 12 V          |
| Capacity                       | 55.0 Ah       |
| CCA                            | 540 A         |
| Length                         | 207 mm        |
| Width                          | 175 mm        |
| Height                         | 190 mm        |
| Box size                       | L01           |
| Polarity                       | ETN 0         |
| Terminal Type                  | EN taper post |
| Hold Down                      | B13           |
| Weights (subject of variation) | 14.10 kg      |