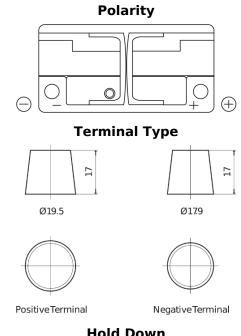

## **EFB EL1050**

| Part number                    | EL1050        |
|--------------------------------|---------------|
| Technology                     | EFB           |
| EAN/GTIN                       | 3661024037327 |
| Voltage                        | 12 V          |
| Capacity                       | 105.0 Ah      |
| CCA                            | 950 A         |
| Length                         | 392 mm        |
| Width                          | 175 mm        |
| Height                         | 190 mm        |
| Box size                       | L06           |
| Polarity                       | ETN 0         |
| Terminal Type                  | EN taper post |
| Hold Down                      | B13           |
| Weights (subject of variation) | 27.20 kg      |