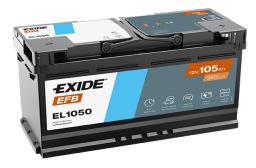

## **EFB EL1050**

| Part number                    | EL1050        |
|--------------------------------|---------------|
| Technology                     | EFB           |
| EAN/GTIN                       | 3661024037327 |
| Voltage                        | 12 V          |
| Capacity                       | 105.0 Ah      |
| CCA                            | 950 A         |
| Length                         | 392 mm        |
| Width                          | 175 mm        |
| Height                         | 190 mm        |
| Box size                       | L06           |
| Polarity                       | ETN 0         |
| Terminal Type                  | EN taper post |
| Hold Down                      | B13           |
| Weights (subject of variation) | 27.20 kg      |