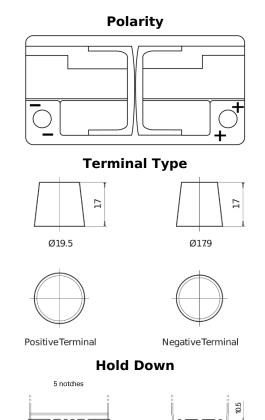

## **EFB EL1000**

| Part number                    | EL1000        |
|--------------------------------|---------------|
| Technology                     | EFB           |
| EAN/GTIN                       | 3661024037389 |
| Voltage                        | 12 V          |
| Capacity                       | 100.0 Ah      |
| CCA                            | 900 A         |
| Length                         | 353 mm        |
| Width                          | 175 mm        |
| Height                         | 190 mm        |
| Box size                       | L05           |
| Polarity                       | ETN 0         |
| Terminal Type                  | EN taper post |
| Hold Down                      | B13           |
| Weights (subject of variation) | 25.50 kg      |