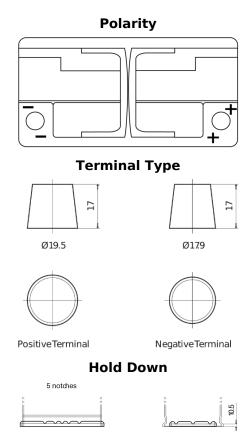

## **AGM EK960**

| Part number                    | EK960         |
|--------------------------------|---------------|
| Technology                     | AGM           |
| EAN/GTIN                       | 3661024037921 |
| Voltage                        | 12 V          |
| Capacity                       | 96.0 Ah       |
| CCA                            | 850 A         |
| Length                         | 353 mm        |
| Width                          | 175 mm        |
| Height                         | 190 mm        |
| Box size                       | L05           |
| Polarity                       | ETN 0         |
| Terminal Type                  | EN taper post |
| Hold Down                      | B13           |
| Weights (subject of variation) | 26.10 kg      |
|                                |               |