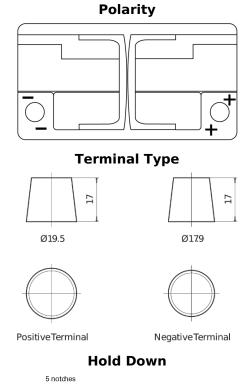

## **AGM EK820**

| _                              |               |
|--------------------------------|---------------|
| Part number                    | EK820         |
| Technology                     | AGM           |
| EAN/GTIN                       | 3661024037914 |
| Voltage                        | 12 V          |
| Capacity                       | 82.0 Ah       |
| CCA                            | 800 A         |
| Length                         | 315 mm        |
| Width                          | 175 mm        |
| Height                         | 190 mm        |
| Box size                       | L04           |
| Polarity                       | ETN 0         |
| Terminal Type                  | EN taper post |
| Hold Down                      | B13           |
| Weights (subject of variation) | 23.30 kg      |