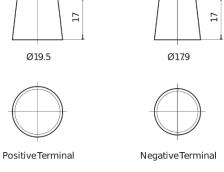

## **AGM EK720**

| Part number                    | EK720         |
|--------------------------------|---------------|
| Technology                     | AGM           |
| EAN/GTIN                       | 3661024037907 |
| Voltage                        | 12 V          |
| Capacity                       | 72.0 Ah       |
| CCA                            | 760 A         |
| Length                         | 278 mm        |
| Width                          | 175 mm        |
| Height                         | 190 mm        |
| Box size                       | L03           |
| Polarity                       | ETN 0         |
| Terminal Type                  | EN taper post |
| Hold Down                      | B13           |
| Weights (subject of variation) | 20.60 kg      |
|                                |               |