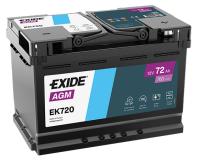

## **AGM EK720**

| Part number                    | EK720         |
|--------------------------------|---------------|
| Technology                     | AGM           |
| EAN/GTIN                       | 3661024037907 |
| Voltage                        | 12 V          |
| Capacity                       | 72.0 Ah       |
| CCA                            | 760 A         |
| Length                         | 278 mm        |
| Width                          | 175 mm        |
| Height                         | 190 mm        |
| Box size                       | L03           |
| Polarity                       | ETN 0         |
| Terminal Type                  | EN taper post |
| Hold Down                      | B13           |
| Weights (subject of variation) | 20.60 kg      |
|                                |               |