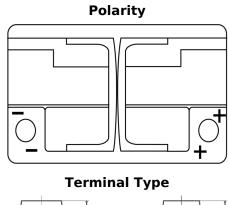

## **AGM EK720**

| Part number                    | EK720         |
|--------------------------------|---------------|
| Technology                     | AGM           |
| EAN/GTIN                       | 3661024037907 |
| Voltage                        | 12 V          |
| Capacity                       | 72.0 Ah       |
| CCA                            | 760 A         |
| Length                         | 278 mm        |
| Width                          | 175 mm        |
| Height                         | 190 mm        |
| Box size                       | L03           |
| Polarity                       | ETN 0         |
| Terminal Type                  | EN taper post |
| Hold Down                      | B13           |
| Weights (subject of variation) | 20.60 kg      |
|                                |               |