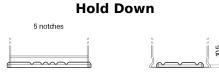

## **AGM EK720**

| Part number                    | EK720         |
|--------------------------------|---------------|
| Technology                     | AGM           |
| EAN/GTIN                       | 3661024037907 |
| Voltage                        | 12 V          |
| Capacity                       | 72.0 Ah       |
| CCA                            | 760 A         |
| Length                         | 278 mm        |
| Width                          | 175 mm        |
| Height                         | 190 mm        |
| Box size                       | L03           |
| Polarity                       | ETN 0         |
| Terminal Type                  | EN taper post |
| Hold Down                      | B13           |
| Weights (subject of variation) | 20.60 kg      |
|                                |               |