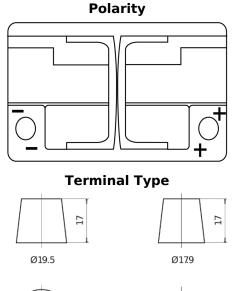

## **AGM EK700**

| Part number                    | EK700         |
|--------------------------------|---------------|
| Technology                     | AGM           |
| EAN/GTIN                       | 3661024035712 |
| Voltage                        | 12 V          |
| Capacity                       | 70.0 Ah       |
| CCA                            | 760 A         |
| Length                         | 278 mm        |
| Width                          | 175 mm        |
| Height                         | 190 mm        |
| Box size                       | L03           |
| Polarity                       | ETN 0         |
| Terminal Type                  | EN taper post |
| Hold Down                      | B13           |
| Weights (subject of variation) | 20.60 kg      |

10.5

PositiveTerminal

5 notches

 $\sim\sim\sim\sim$ 

Hold Down

Design, features and specifications are subject to change without notice. We disclaim any representation or warranty, express or implied, concerning the data or recommendations, and in no event shall be liable for any loss or damage claimed to have arisen as a result. Some products may not be available in your local market.