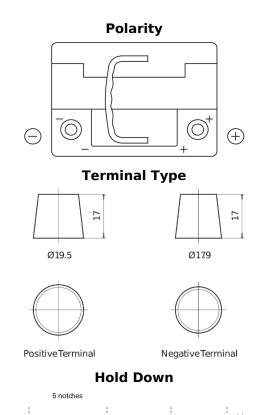

## **AGM EK620**

| Part number                    | EK620         |
|--------------------------------|---------------|
| Technology                     | AGM           |
| EAN/GTIN                       | 3661024037891 |
| Voltage                        | 12 V          |
| Capacity                       | 62.0 Ah       |
| CCA                            | 680 A         |
| Length                         | 242 mm        |
| Width                          | 175 mm        |
| Height                         | 190 mm        |
| Box size                       | L02           |
| Polarity                       | ETN 0         |
| Terminal Type                  | EN taper post |
| Hold Down                      | B13           |
| Weights (subject of variation) | 17.90 kg      |
|                                |               |