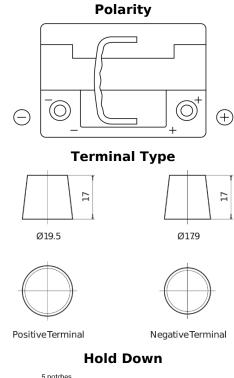

## **AGM EK600**

| Part number                    | EK600         |
|--------------------------------|---------------|
| Technology                     | AGM           |
| EAN/GTIN                       | 3661024036498 |
| Voltage                        | 12 V          |
| Capacity                       | 60.0 Ah       |
| CCA                            | 680 A         |
| Length                         | 242 mm        |
| Width                          | 175 mm        |
| Height                         | 190 mm        |
| Box size                       | L02           |
| Polarity                       | ETN 0         |
| Terminal Type                  | EN taper post |
| Hold Down                      | B13           |
| Weights (subject of variation) | 17.90 kg      |