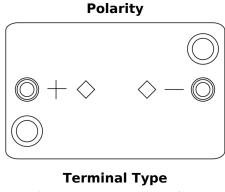

## **AGM EK508**

| Part number                    | EK508         |
|--------------------------------|---------------|
| Technology                     | AGM           |
| EAN/GTIN                       | 3661024036481 |
|                                |               |
| Voltage                        | 12 V          |
| Capacity                       | 50.0 Ah       |
| CCA                            | 800 A         |
| Length                         | 260 mm        |
| Width                          | 173 mm        |
| Height                         | 206 mm        |
| Box size                       | G34           |
| Polarity                       | ETN 9         |
| Terminal Type                  | EN taper post |
| Hold Down                      | B7            |
| Weights (subject of variation) | 17.50 kg      |
|                                |               |