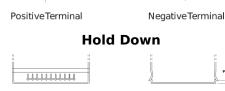

## **AGM EK508**

| Part number                    | EK508         |
|--------------------------------|---------------|
| Technology                     | AGM           |
| EAN/GTIN                       | 3661024036481 |
|                                |               |
| Voltage                        | 12 V          |
| Capacity                       | 50.0 Ah       |
| CCA                            | 800 A         |
| Length                         | 260 mm        |
| Width                          | 173 mm        |
| Height                         | 206 mm        |
| Box size                       | G34           |
| Polarity                       | ETN 9         |
| Terminal Type                  | EN taper post |
| Hold Down                      | B7            |
| Weights (subject of variation) | 17.50 kg      |
|                                |               |