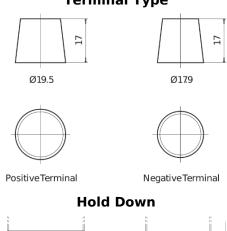

## **AGM EK508**

| Part number                    | EK508         |
|--------------------------------|---------------|
| Technology                     | AGM           |
| EAN/GTIN                       | 3661024036481 |
|                                |               |
| Voltage                        | 12 V          |
| Capacity                       | 50.0 Ah       |
| CCA                            | 800 A         |
| Length                         | 260 mm        |
| Width                          | 173 mm        |
| Height                         | 206 mm        |
| Box size                       | G34           |
| Polarity                       | ETN 9         |
| Terminal Type                  | EN taper post |
| Hold Down                      | B7            |
| Weights (subject of variation) | 17.50 kg      |
|                                |               |