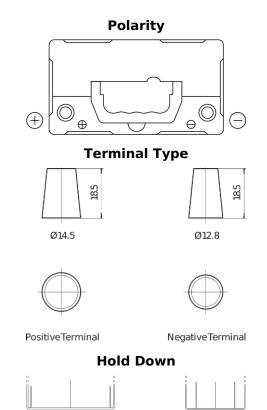

## **AGM EK457**

| Part number                    | EK457          |
|--------------------------------|----------------|
| Technology                     | AGM            |
| EAN/GTIN                       | 3661024038089  |
| Voltage                        | 12 V           |
| Capacity                       | 45.0 Ah        |
| CCA                            | 380 A          |
| Length                         | 237 mm         |
| Width                          | 127 mm         |
| Height                         | 227 mm         |
| Box size                       | B24            |
| Polarity                       | ETN 1          |
| Terminal Type                  | JIS taper post |
| Hold Down                      | В0             |
| Weights (subject of variation) | 13.50 kg       |