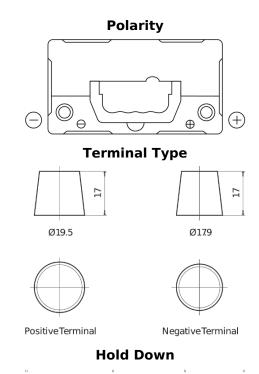

## **AGM EK454**

| ,                              |               |
|--------------------------------|---------------|
| Part number                    | EK454         |
| Technology                     | AGM           |
| EAN/GTIN                       | 3661024038072 |
| Voltage                        | 12 V          |
| Capacity                       | 45.0 Ah       |
| CCA                            | 380 A         |
| Length                         | 237 mm        |
| Width                          | 127 mm        |
| Height                         | 227 mm        |
| Box size                       | B24           |
| Polarity                       | ETN 0         |
| Terminal Type                  | EN taper post |
| Hold Down                      | B0            |
| Weights (subject of variation) | 13.50 kg      |