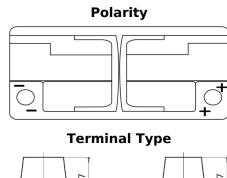

## **AGM EK1060**

| Part number                    | EK1060        |
|--------------------------------|---------------|
| Technology                     | AGM           |
| EAN/GTIN                       | 3661024037938 |
| Voltage                        | 12 V          |
| Capacity                       | 106.0 Ah      |
| CCA                            | 950 A         |
| Length                         | 392 mm        |
| Width                          | 175 mm        |
| Height                         | 190 mm        |
| Box size                       | L06           |
| Polarity                       | ETN 0         |
| Terminal Type                  | EN taper post |
| Hold Down                      | B13           |
| Weights (subject of variation) | 29.00 kg      |
|                                |               |