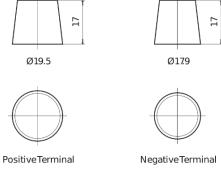

## **AGM EK1060**

| Part number                    | EK1060        |
|--------------------------------|---------------|
| Technology                     | AGM           |
| EAN/GTIN                       | 3661024037938 |
| Voltage                        | 12 V          |
| Capacity                       | 106.0 Ah      |
| CCA                            | 950 A         |
| Length                         | 392 mm        |
| Width                          | 175 mm        |
| Height                         | 190 mm        |
| Box size                       | L06           |
| Polarity                       | ETN 0         |
| Terminal Type                  | EN taper post |
| Hold Down                      | B13           |
| Weights (subject of variation) | 29.00 kg      |
|                                |               |