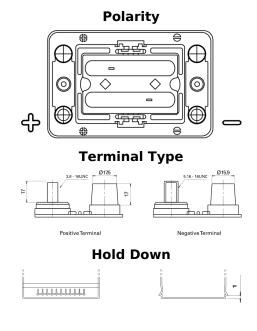

## PowerPRO Agri&Construction EJ050C

| Part number                    | EJ050C            |
|--------------------------------|-------------------|
| Technology                     | AGM               |
| EAN/GTIN                       | 3661024036979     |
| Voltage                        | 12 V              |
| Capacity                       | 50.0 Ah           |
| CCA                            | 800 A             |
| Length                         | 260 mm            |
| Width                          | 173 mm            |
| Height                         | 206 mm            |
| Box size                       | G34               |
| Polarity                       | ETN 1             |
| Terminal Type                  | SAE M 3/8"- 5/16" |
|                                | taper&stud        |
| Hold Down                      | B7                |
| Weights (subject of variation) | 17.90 kg          |