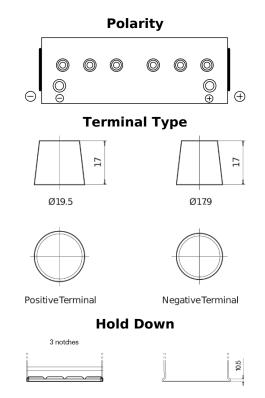

## **StartPRO EG1402**

| Part number                    | EG1402        |
|--------------------------------|---------------|
| Technology                     | Flooded       |
| EAN/GTIN                       | 3661024035347 |
| Voltage                        | 12 V          |
| Capacity                       | 140.0 Ah      |
| CCA                            | 900 A         |
| Length                         | 508 mm        |
| Width                          | 175 mm        |
| Height                         | 205 mm        |
| Box size                       | ATM           |
| Polarity                       | ETN 0         |
| Terminal Type                  | EN taper post |
| Hold Down                      | B1            |
| Weights (subject of variation) | 33.80 kg      |