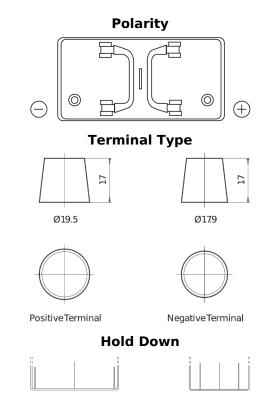

## StartPRO EG1250

| Part number                    | EG1250        |
|--------------------------------|---------------|
| Technology                     | Flooded       |
| EAN/GTIN                       | 3661024035408 |
| Voltage                        | 12 V          |
| Capacity                       | 125.0 Ah      |
| CCA                            | 760 A         |
| Length                         | 349 mm        |
| Width                          | 175 mm        |
| Height                         | 285 mm        |
| Box size                       | D03           |
| Polarity                       | ETN 0         |
| Terminal Type                  | EN taper post |
| Hold Down                      | В0            |
| Weights (subject of variation) | 29.50 kg      |